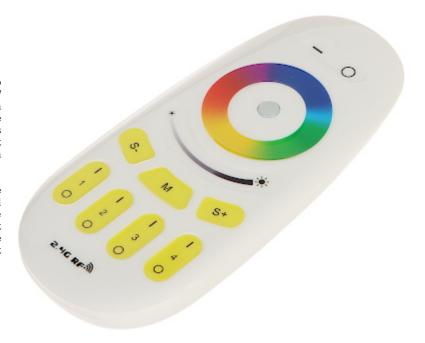

## REMOTE CONTROL FOR LED LIGHTING CONTROLLERS **LED-CONTROL/RF2** 2.4 GHz, MONO, CCT, RGB, RGBW MiBOXER / Mi-Light

The LED-CONTROL/RF2 remote control is designed to control LED lighting controllers of the LED-W-WC / LED-RGB-WC / LED-RGBW-WC series. Communication between devices takes place using radio waves in the 2.4 GHz frequency band. The remote control is equipped with touch buttons, enabling independent control of switching on, brightness and color of light in up to 4 zones.

The MiBOXER controllers allow you to divide the lighting into up to 4 zones and independently control the zones using the remote control. Thanks to the repeater function, if the distance  $\leq 30 \, \mathrm{m}$  is kept between the controllers, it is possible to transmit the control signal to controllers that are beyond the direct range of the remote control.

| Application:                              | Works with LED lighting : (RGB/RGBW/CCT/MONO) 12-24V LED strips |
|-------------------------------------------|-----------------------------------------------------------------|
| Number of channels:                       | 4                                                               |
| Wireless:                                 | 2.4 GHz                                                         |
| Radio communication range (at open area): | 30 m                                                            |
| Main features:                            | Touch control keys                                              |
| Power supply:                             | 2 x 1.5V, type AAA/LR03 battery (not included)                  |
| Housing:                                  | Plastic                                                         |
| Color:                                    | White                                                           |
| Operation temp:                           | -20 °C 60 °C                                                    |
| Weight:                                   | 0.05 kg (without battery)                                       |
| Dimensions:                               | 120 x 53 x 21 mm                                                |
| Manufacturer / Brand:                     | MiBOXER / Mi-Light                                              |
| Guarantee:                                | 2 years                                                         |