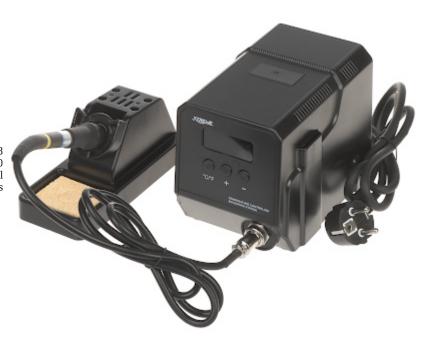

## Code: PR-ZD-8936 SOLDERING STATION **PR-ZD-8936** 48 W

The PR-ZD-8936 soldering station with the power of 48 W has adjustable tip temperature in the range of 160 °C ... 480 °C. The soldering iron has a standard conical tip, but the offer also includes other types of tips dedicated to work with this model of soldering station.

| Nominal power:       | 48 W                                                                                               |
|----------------------|----------------------------------------------------------------------------------------------------|
| Power voltage:       | 230 V AC / 50 Hz                                                                                   |
| Main features:       | Ceramic heater                                                                                     |
| Operation temp:      | 160 °C 480 °C                                                                                      |
| Length of the cable: | 1.2 m                                                                                              |
| Dimensions:          | <ul> <li>160 x 125 x 114 mm - Soldering Station</li> <li>Ø 22 x 180 mm - Soldering iron</li> </ul> |
| Weight:              | <ul> <li>1.5 kg - Soldering Station</li> <li>0.1 kg - Soldering iron</li> </ul>                    |
| Guarantee:           | 2 years                                                                                            |