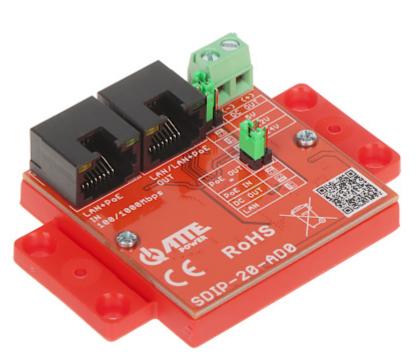

## Code: SDIP-20-AD0 POE ADAPTER **SDIP-20-AD0** ATTE

The SDIP-20-AD0 adapter is designed to power additional devices via a PoE line or reduce the PoE voltage present in the RJ45 plug with a bandwidth of 10/100/1000 Mbps. Appropriate jumper combinations allow to select the appropriate PoE power supply configuration at the output as well as the output voltage level from the converter.

The device can be powered from the PoE 802.3af / PoE 802.3at or PoE PASSIVE switch.

| Output power:         | max. 20 W                                                                                                                                                         |
|-----------------------|-------------------------------------------------------------------------------------------------------------------------------------------------------------------|
| Number of inputs:     | 1 pcs RJ-45                                                                                                                                                       |
| Input voltage:        | 44 56 V DC - PoE                                                                                                                                                  |
| Output voltage:       | <ul> <li>screw terminals : 5 V DC / 12 V DC / 24 V DC - Set with jumpers</li> <li>Port LAN OUT - Set with jumpers - in accordance with the user manual</li> </ul> |
| LED indicators:       | DC output voltage presence indication                                                                                                                             |
| Main features:        | <ul><li>Output voltages are configured using jumpers</li><li>"Index of Protection" : IP20</li></ul>                                                               |
| Protections:          | -                                                                                                                                                                 |
| Housing:              | Plastic                                                                                                                                                           |
| Color:                | Red                                                                                                                                                               |
| Operation temp:       | -25 °C 50 °C                                                                                                                                                      |
| Weight:               | 0.04 kg                                                                                                                                                           |
| Dimensions:           | 73 x 52 x 21 mm                                                                                                                                                   |
| Manufacturer / Brand: | ATTE                                                                                                                                                              |
| Guarantee:            | 2 years                                                                                                                                                           |