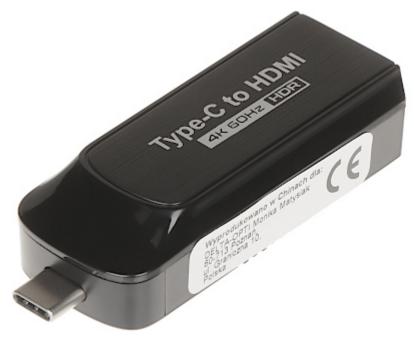

## ADAPTER USB-C/HDMI

The USB-C/HDMI adapter allows you to connect an external monitor with the HDMI connector to devices that support the function of image transfer via the USB-C connector. The device does not require installing additional drivers and is fully compatible with all the most commonly used operating systems.

| Inputs:                | USB-C - plug                                              |
|------------------------|-----------------------------------------------------------|
| Outputs:               | HDMI - socket                                             |
| Supported resolutions: | max. 4K UHD @ 60 Hz                                       |
| Audio support:         | <b>✓</b>                                                  |
| Main features:         | Plug & Play, Operation modes: Mirror, Extend, HDR support |
| Power supply:          | 5 V DC - from USB-C port                                  |
| Weight:                | 0.012 kg                                                  |
| Dimensions:            | 69 x 26 x 16 mm                                           |
| Guarantee:             | 2 years                                                   |