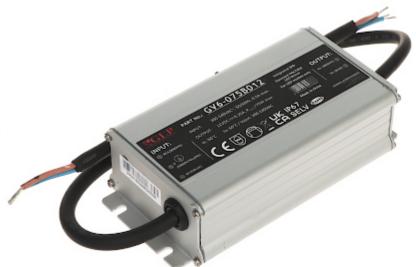

## KARTA KATALOGOWA

Kod: GV6-12V/6.25A

## ZASILACZ IMPULSOWY GV6-12V/6.25A

Hermetyczny zasilacz w obudowie z tworzywa sztucznego, przeznaczony w szczególności do zasilania oświetlaczy diodowych LED / IR LED.

Uwaga! Jeżeli zasilacz przeznaczony jest do pracy ciągłej (24H) to prąd znamionowy zasilacza nie powinien przekraczać 80% prądu maksymalnego.

Należy zwrócić szczególną uwagę na prawidłowe chłodzenie zasilacza podczas pracy!

| Rodzaj zasilacza:            | Impulsowy                                   |
|------------------------------|---------------------------------------------|
| Napięcie zasilania:          | 200 240 V AC                                |
| Zakres częstotliwości:       | 50 / 60 Hz                                  |
| Napięcie wyjściowe:          | 12 V DC                                     |
| Wydajność prądowa zasilacza: | 6.25 A                                      |
| Moc zasilacza:               | 75 W                                        |
| Liczba wyjść:                | 1 szt.                                      |
| Zabezpieczenia:              | Przeciążeniowe Zwarciowe Nadnapięciowe      |
| Typ obudowy:                 | Metalowa, Hermetyczna                       |
| Temperatura pracy:           | -40 °C 75 °C                                |
| Klasa szczelności:           | IP67                                        |
| Wybrane cechy:               | Obudowa przystosowana do montażu na ścianie |
| Waga:                        | 0.61 kg                                     |
| Wymiary:                     | 137 x 67 x 37 mm                            |
| Gwarancja:                   | 2 lata                                      |