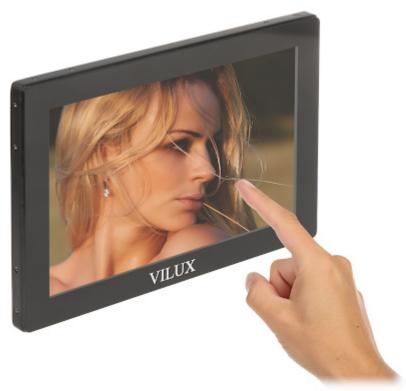

## TOUCH SCREEN MONITOR VGA, HDMI, AUDIO VM-T101M 10.1 "VILUX

The VM-T101M professional CCTV monitor is equipped with a solid metal housing and a 10.1" capacitive touch screen with a resolution of 1280 x 800. The monitor is equipped with 2 mounting systems: mounting in the VESA standard and a set of frames enabling aesthetic, internal flush mounting of the screen in the housing of a larger device, advertising wall, interactive information terminal, etc.

The control keys are placed outside of monitor working area. This solution allows to place the monitor inside housing to protect it against change any settings by other people.

The device is designed to continuous work in closed spaces.

**Attention!** The touch function does not allow cooperation with recorders.

| Screen size:         | 10.1 "                                                                  |
|----------------------|-------------------------------------------------------------------------|
| Native resolution:   | 1280 x 800 px                                                           |
| Aspect ratios:       | 16:9                                                                    |
| Matrix type:         | TFT-LCD color matrix, LED backlight                                     |
| Supported standards: | PAL/NTSC                                                                |
| Contrast:            | 1300 : 1                                                                |
| Brightness:          | 300 cd/m <sup>2</sup>                                                   |
| Viewable angles:     | 175 ° horizontal<br>175 ° vertical                                      |
| Response time:       | 5 ms                                                                    |
| Speakers built-in:   | ✓                                                                       |
| Signal connectors:   | 1x VGA<br>1x HDMI<br>Audio: 1x Jack (for VGA)<br>1 x USB - touch screen |
| Housing type:        | Metal                                                                   |