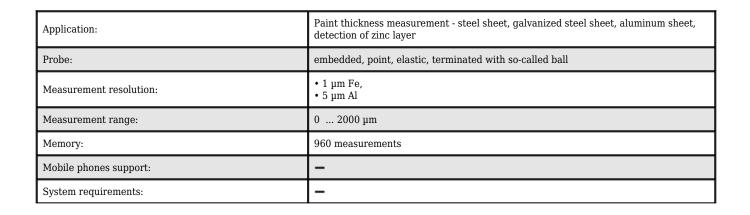

## Code: GL-PRO-2-FAZ PAINT THICKNESS GAUGE **GL-PRO-2-FAZ** PRODIG-TECH

A paint thickness gauge is a tool that measures paint layers to check whether the vehicle has not been re-painted.

The GL-PRO series meters are solutions based on modern 32-bit processors. As a result, fast and accurate measurement was obtained using a 12-bit converter. The innovative design of the measuring probe enables spot measurements on ferromagnetic and non-magnetic materials, automatically recognizing the tested material and informing on the display about the type of material.

The distinguishing feature of the FAZ series meters is the automatic recognition whether the steel sheet is covered with a zinc layer or whether it is non-galvanized - this is information revealing which body parts were replaced with cheaper, non-galvanized ones.

## DATA SHEET

| Main features:        | <ul> <li>Automatic recognition of the type of tested substrate,</li> <li>Automatic detection of zinc (Zn) layer on a steel sheet,</li> <li>Minimum measuring field : 5 x 5 mm Fe, 15 x 15 mm Al</li> <li>Statistics of measurements</li> <li>Operation modes : continuous, HOLD1, HOLD2</li> <li>Manual selection of measurement mode : Auto, Fe, Al</li> <li>Measurement Assistant function : graphic + text - information about the condition of the car's paint</li> <li>Meter calibration - thickness standard, zeroing (calibration) plate is included</li> <li>Color LCD - with light indication</li> <li>Clear graphical interface</li> <li>Sound signaling</li> <li>4 control buttons</li> <li>Battery charge indicator</li> <li>Diode illuminating the measurement place</li> <li>Automatic shutdown after 1 minutes of inactivity</li> <li>The set includes a practical case</li> </ul> |
|-----------------------|---------------------------------------------------------------------------------------------------------------------------------------------------------------------------------------------------------------------------------------------------------------------------------------------------------------------------------------------------------------------------------------------------------------------------------------------------------------------------------------------------------------------------------------------------------------------------------------------------------------------------------------------------------------------------------------------------------------------------------------------------------------------------------------------------------------------------------------------------------------------------------------------------|
| Power supply:         | 2 x 1.5V, type AA/LR6/FR6 battery - included                                                                                                                                                                                                                                                                                                                                                                                                                                                                                                                                                                                                                                                                                                                                                                                                                                                      |
| Weight:               | 0.162 kg                                                                                                                                                                                                                                                                                                                                                                                                                                                                                                                                                                                                                                                                                                                                                                                                                                                                                          |
| Dimensions:           | 133 x 116 x 42 mm                                                                                                                                                                                                                                                                                                                                                                                                                                                                                                                                                                                                                                                                                                                                                                                                                                                                                 |
| Supported languages:  | Polish, English, German                                                                                                                                                                                                                                                                                                                                                                                                                                                                                                                                                                                                                                                                                                                                                                                                                                                                           |
| Manufacturer / Brand: | PRODIG-TECH                                                                                                                                                                                                                                                                                                                                                                                                                                                                                                                                                                                                                                                                                                                                                                                                                                                                                       |
| Guarantee:            | 2 years                                                                                                                                                                                                                                                                                                                                                                                                                                                                                                                                                                                                                                                                                                                                                                                                                                                                                           |