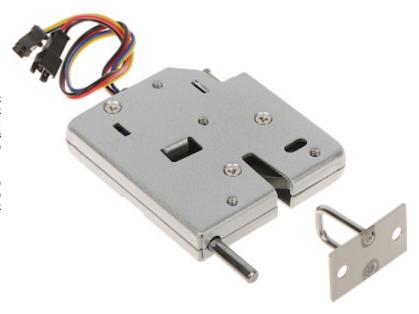

## ELECTROMAGNETIC CABINET LOCK ATLO-DT-C07

The ATLO-DT-C07 cabinet lock allows for convenient and safe management of access to cabinets or deposit boxes in places such as: airports, shopping centers, swimming pools, gyms, sports halls, etc. The lock has been equipped with a spring lever, thanks to which the cabinet door will automatically open when unlocked.

Due to its construction, the lock remains closed in the event of a power failure. It is possible to release the lock of the lock mechanically, but it requires direct access to the mechanism.

| Rated voltage:                                 | 12 V DC                                                                                                                                                   |
|------------------------------------------------|-----------------------------------------------------------------------------------------------------------------------------------------------------------|
| Current consumption:                           | 2 A                                                                                                                                                       |
| Application:                                   | right-side door / left-side door                                                                                                                          |
| Ratched lock:                                  | -                                                                                                                                                         |
| Memory function:                               | -                                                                                                                                                         |
| Reverse action:                                | -                                                                                                                                                         |
| Clearance adjustment:                          | _                                                                                                                                                         |
| Main features:                                 | Built-in spring lever, Maximum diameter of the lock latch: 3 mm, Possibility of mechanical unlocking of the lock mechanism Lock state check Color: Silver |
| Allowable load of the door impacting the lock: | 150 kg                                                                                                                                                    |
| Weight:                                        | • 0.18 kg - Door lock (strike)<br>• 0.01 kg - Staple                                                                                                      |
| Dimensions:                                    | • 73 x 66 x 14 mm - Door lock (strike)<br>• 35 x 20 x 25 mm - Staple                                                                                      |
| Manufacturer / Brand:                          | ATLO                                                                                                                                                      |
| Guarantee:                                     | 2 years                                                                                                                                                   |