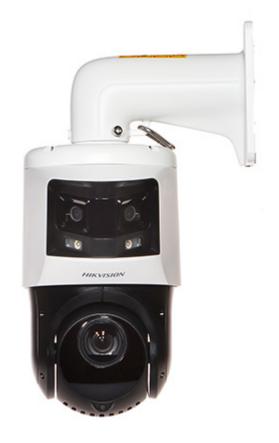

## IP SPEED DOME CAMERA OUTDOOR **DS-2SE4C425MWG-E/26(F0)** TandemVu

ColorVu - 3.7 Mpx 4.8 ... 120 mm Hikvision

The Speed Dome IP camera, in addition to the traditional PTZ camera module, also has a panoramic camera module mounted in the same housing. The series of these cameras can be used to monitor large spaces in high definition, such as rivers, roads, railways, airports, squares, parks, meeting places, etc.

Built-in IR illuminator allows to operate at night conditions, and vari-focal lens with wide range of view angle adjustment enables optimal set the view field of camera to all conditions. The range of IR illumination according to the manufacturer data, depends on outer conditions (visibility - air transparency, environment, wall colors ie. scene reflectance).

The ColorVu series camera allows to obtain clear, colorful image even in very poor lighting conditions. PoE powering possibility, compatible with the 802.3at standard makes the device more universal and easier to install.