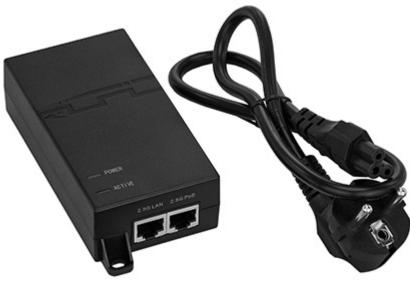

## Code: RG-POE-50-60W-MG POE POWER ADAPTER **RG-POE-50-60W-MG** 60 W REYEE

Attention! If the power adaptor is using for continuous work (24H) the rated current of the adaptor should be less than 80% of the maximal current.

Please pay attention for proper cooling conditions of the power adaptor during work!

| Standards:                           | Passive PoE                                                 |
|--------------------------------------|-------------------------------------------------------------|
| Input voltage:                       | 100 V 240 V AC                                              |
| Output voltage:                      | 56 V DC                                                     |
| Maximal output current:              | 1.08 A                                                      |
| Number of inputs:                    | 1                                                           |
| Connector:                           | 2 x RJ-45 socket                                            |
| Supported data rates:                | 2.5 Gb/s                                                    |
| LED indicators:                      | Power connection<br>Operation                               |
| Output power:                        | 60 W                                                        |
| Housing:                             | Plastic                                                     |
| Certificates:                        | CE, FCC                                                     |
| Main features:                       | The device supports 8-pin power supply of connected devices |
| Operation temp. / Relative humidity: | 0 °C 40 °C / 35 % 95 % (non-condensing)                     |
| Weight:                              | 0.26 kg                                                     |
| Dimensions:                          | 157 x 62 x 33 mm                                            |
| Manufacturer / Brand:                | RUIJIE / REYEE                                              |
| Guarantee:                           | 3 years                                                     |