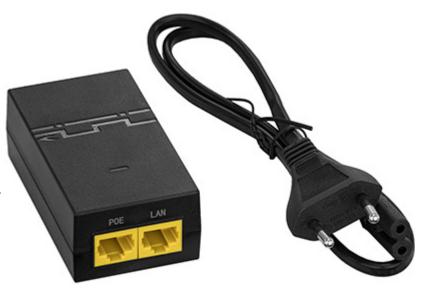

## POE POWER ADAPTER **RG-POE-AF15** 15.6 W REYEE

The RG-POE-AF15 is designed to powering devices using PoE technology. This technology allows to run the system with only one UTP/FTP cable which transmits data and provides supplying voltage.