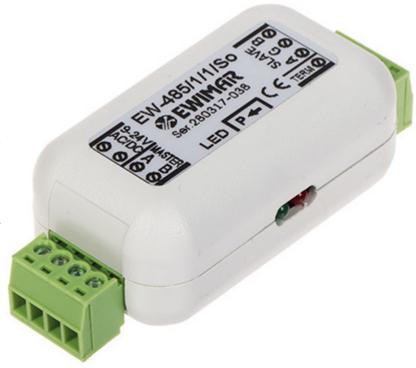

## UNIDIRECTIONAL OPTICAL SEPARATOR **EW-485/1/1/SO** EWIMAR

The EW-485/1/1/SO separator is designed for galvanic separation of devices connected via the RS-485 bus. It eliminates transmission interferences and possible damages to RS-485 line transmitters caused by potential differences.

Removable screw terminals are used as connecting elements. The condition of correct protection is connecting the EW-485/1/1/SO device to the proper grounding or PE wire.

| Number of inputs:                        | 1 pcs Port RS-485<br>1 pcs Power supply |
|------------------------------------------|-----------------------------------------|
| Number of outputs:                       | 1 pcs                                   |
| Operation mode:                          | one-direction RS-485 : Master - Slave   |
| Max. transmission speed:                 | 1 Mbit                                  |
| Overvoltage protection:                  | 600 W - Port RS-485 + Power connector   |
| Opto-isolation between input and output: | 1 kV DC                                 |
| Power supply:                            | 9 V - 24 V AC/DC                        |
| Current consumption:                     | 50 mA @ 12 V DC                         |
| Operation temp:                          | -20 °C 60 °C                            |
| Weight:                                  | 0.03 kg                                 |
| Dimensions:                              | 73 x 32 x 24 mm                         |
| Manufacturer / Brand:                    | EWIMAR                                  |
| Guarantee:                               | 2 years                                 |