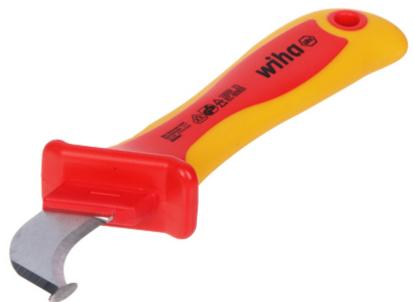

## SHEATH REMOVAL KNIFE WH-BLADE-1 WIHA

Wiha double-blade knife designed for fitters, electricians for cutting wires and stripping insulation.

The tool is durable and reliable. It will be useful during electrical installation works.

| Blade length:         | 40 mm                                                                                                                                                                                                           |
|-----------------------|-----------------------------------------------------------------------------------------------------------------------------------------------------------------------------------------------------------------|
| Blade width:          | 18 mm                                                                                                                                                                                                           |
| Blade thickness:      | 2 mm                                                                                                                                                                                                            |
| Main features:        | The knife is terminated with a guide which minimizes the possibility of damaging the inner conductors of the cable, Insulation made in accordance with VDE, GS quality mark, Compliance with IEC 60900 standard |
| Weight:               | 0.113 kg                                                                                                                                                                                                        |
| Dimensions:           | 215 x 50 x 30 mm                                                                                                                                                                                                |
| Manufacturer / Brand: | WIHA                                                                                                                                                                                                            |
| Guarantee:            | 2 years                                                                                                                                                                                                         |