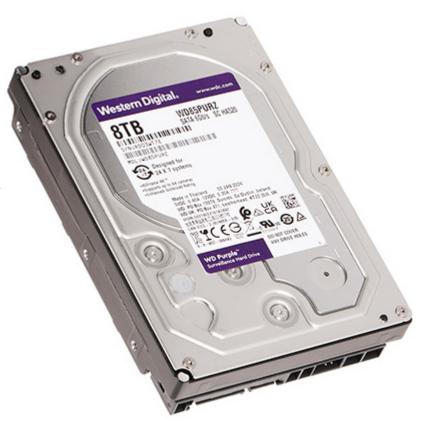

## HDD FOR DVR ${f HDD\text{-}WD85PURZ}$ 8TB 24/7 WESTERN DIGITAL

All WD Purple surveillance-class drives are equipped with AllFrame 4K technology, which improves ATA streaming to help reduce frame loss, improve overall video playback, and increase the number of hard drives bays supported within a NVR. These drives are dedicated to HD video recording continuously in 24/7 mode and have reduced energy consumption. Serial ATA interface connection.

| Capacity:                              | 8 TB                                                                                                                                                                                                                                  |
|----------------------------------------|---------------------------------------------------------------------------------------------------------------------------------------------------------------------------------------------------------------------------------------|
| Interface:                             | Serial ATA/600                                                                                                                                                                                                                        |
| Size format:                           | 3.5 "                                                                                                                                                                                                                                 |
| Cache memory:                          | 256 MB                                                                                                                                                                                                                                |
| Technology:                            | NCQ - Native Command Queuing Allframe 4K - Reducing video frame "loss" phenomenon IntelliSeek - reduce damaging ambient noise and vibrations Enhanced Workload Rating Increased hard drive workload rate - even up to 180 TB per year |
| Designed to continuous operation 24/7: | <b>✓</b>                                                                                                                                                                                                                              |
| Weight:                                | 0.7 kg                                                                                                                                                                                                                                |
| Manufacturer / Brand:                  | WESTERN DIGITAL                                                                                                                                                                                                                       |
| Guarantee:                             | 3 years                                                                                                                                                                                                                               |