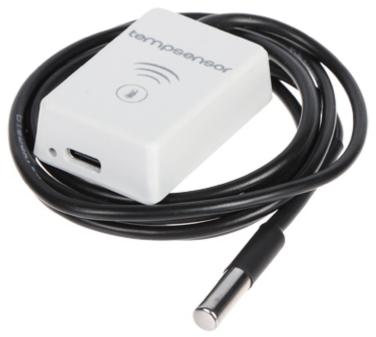

## TEMPERATURE SENSOR **TEMP-SENSOR-V2/BLEBOX** Wi-Fi

The TEMP-SENSOR-V2/BLEBOX wireless sensor allows you to remotely read the temperature from anywhere. The device is designed for indoor or outdoor use in places protected from rain.

## DATA SHEET

| Main features:          | • Two programmable temperature thresholds (upper and lower) • Measuring accuracy: 0.5 °C (-10 85 °C) • Determining the trend of changes • Charts and measurement history • Data export in "*.csv" format • Phone notification • Controlling BleBox devices • Voice control • Internal antenna • µWiFi technology support, • remote access, • Bidirectional communication • Transmission encryption: WPA2-PSK (AEAD) • Waterproof probe - the ability to measure water temperature • self test feature • Assembly: self-adhesive tape |
|-------------------------|--------------------------------------------------------------------------------------------------------------------------------------------------------------------------------------------------------------------------------------------------------------------------------------------------------------------------------------------------------------------------------------------------------------------------------------------------------------------------------------------------------------------------------------|
| Housing:                | Plastic (ABS)                                                                                                                                                                                                                                                                                                                                                                                                                                                                                                                        |
| "Index of Protection":  | IP32                                                                                                                                                                                                                                                                                                                                                                                                                                                                                                                                 |
| Color:                  | White                                                                                                                                                                                                                                                                                                                                                                                                                                                                                                                                |
|                         |                                                                                                                                                                                                                                                                                                                                                                                                                                                                                                                                      |
| Operation temp:         | -20 50 °C                                                                                                                                                                                                                                                                                                                                                                                                                                                                                                                            |
| Operation temp: Weight: | -20 50 °C<br>0.03 kg                                                                                                                                                                                                                                                                                                                                                                                                                                                                                                                 |
| •                       |                                                                                                                                                                                                                                                                                                                                                                                                                                                                                                                                      |
| Weight:                 | 0.03 kg  • 45 x 31 x 15 mm  • Ø 6 x 30 mm - Probe                                                                                                                                                                                                                                                                                                                                                                                                                                                                                    |