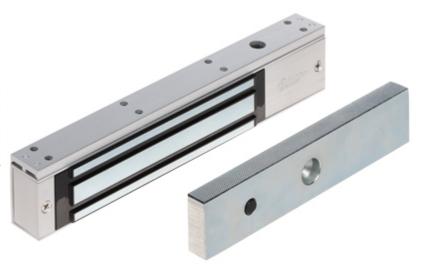

## ELECTROMAGNETIC LOCK ASF280A-V1 DAHUA

Electromagnetic lock, surface, single. With a simple design and modern manufacturing technology, is a reliable device to lock doors and gates. Force an entry closed by lock requires the use of force of  $> 280~\rm kg$ . It operates reversibly - it is open when power is off. The lock is composed of two elements: electromagnet (usually mounted in the frame) and lock plate (usually mounted in the door). Error free operation of the lock is a result of lack the mechanical elements, which after some time become damaged.

Device is designed for indoor use only.

| Load capacity:        | 280 kg                                                                                                                                                                                                                                        |
|-----------------------|-----------------------------------------------------------------------------------------------------------------------------------------------------------------------------------------------------------------------------------------------|
| Rated voltage:        | 12 V DC                                                                                                                                                                                                                                       |
| Current consumption:  | 510 mA                                                                                                                                                                                                                                        |
| Main features:        | <ul> <li>LED indication,</li> <li>Door status detection</li> <li>The NO/NC output indicating opening the door</li> <li>Leaving the door open after a power failure</li> <li>For indoor use</li> <li>Door thickness range : 5 15 cm</li> </ul> |
| Weight:               | 1.95 kg (total)                                                                                                                                                                                                                               |
| Dimensions:           | • 250 x 49 x 26 mm (electromagnetic lock)<br>• 180 x 38 x 13 mm (metal plate)                                                                                                                                                                 |
| Manufacturer / Brand: | DAHUA                                                                                                                                                                                                                                         |
| Guarantee:            | 2 years                                                                                                                                                                                                                                       |