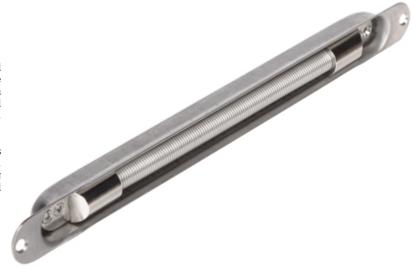

## CABLE COVER RECESSED INTO THE PROFILE ATLO-KPS-21X262/SHEEL

The ATLO-KPS-21X262/SHEEL cable cover recessed into the profile is designed to protect the cable between the door and the frame. The product is an indispensable accessory when there is a need to install devices that require external power, signal cables, communication bus, etc. on the door.

A flexible cover provides adequate protection of cables against damage while opening and closing the door. Thanks to the profile mounted in the door, after closing the door there is no problem of protruding or trapped cables.

| Material:      | Stainless steel - Armor<br>Steel galvanized - Profile                                                                                                         |
|----------------|---------------------------------------------------------------------------------------------------------------------------------------------------------------|
| Color:         | Silver                                                                                                                                                        |
| Main features: | Armor - Spring protector                                                                                                                                      |
| Weight:        | 0.25 kg                                                                                                                                                       |
| Dimensions:    | • Armor : Ø 10.5 mm - Inner diameter , Ø 14 mm - External diameter , 180 mm - Length ( CABLE PROTECTOR ) , 245 mm - Total length • Profile : 300 x 25 x 16 mm |
| Guarantee:     | 2 years                                                                                                                                                       |