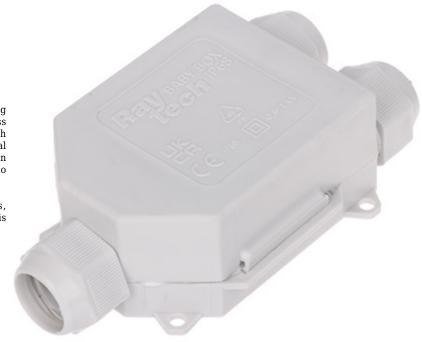

## JUNCTION BOX GELBOX ${f BABY-BOX}$ IP68 RayTech

Mounting box filled with gel, dedicated for connecting electric wires. The product meets the IP68 tightness class. The box is perfect to use in areas with high moisture and underground (for example in electrical garden installations). The box can be easily mounted in both a horizontal and vertical positions - there is no danger of flowing out the gel.

The gel used to seal is not harmful to humans, environmentally safe, and easily removable when it is necessary to modify the connection.

| Voltage insulation:                                   | 1 kV                       |
|-------------------------------------------------------|----------------------------|
| "Index of Protection":                                | IP68                       |
| Wire gauge:                                           | max. 3 x 6 mm <sup>2</sup> |
| Maximum cable diameter:                               | Ø 8 18 mm                  |
| Maximum diameter of the electrical installation pipe: | Ø 16 mm or Ø 20 mm         |
| Weight:                                               | 0.24                       |
| Internal dimensions:                                  | 87 x 63 x 43 mm            |
| External dimensions:                                  | 92 x 80 x 47 mm            |
| Manufacturer / Brand:                                 | RayTech                    |
| Guarantee:                                            | 2 years                    |