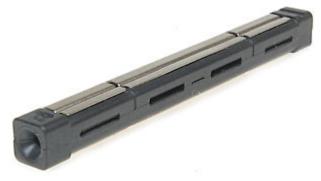

## Code: SM-1 MECHANICAL SPLICE SM-1

Mechanical splice mechanism for Fujikura Universal Mechanical Splice mechanical splicer from SSM-1 kit. Mechanical splice ensures reliable connection of the two fibers obtained

thanks to three points fiber positioning.

Splice is suitable for single- and multi-mode fibers with buffer coating diameters of 250µm and 900µm, the fibers are positioned based on coating geometry.

| Fiber positioning: | based on coating geometry                                              |
|--------------------|------------------------------------------------------------------------|
| Support:           | Fujikura Universal Mechanical Splice mechanical splicer from SSM-1 kit |
| Coating type:      | 250 µm, 900 µm                                                         |
| Main features:     | Splice is suitable for single- and multi-mode fibers                   |
| Guarantee:         | 2 years                                                                |