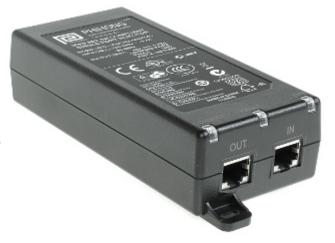

## POWER ADAPTER VIA TWISTED-PAIR CABLE ${f POE-48/2}$ 48 V DC 15.4 W

The POE-48/2 is designed to powering devices using PoE technology. This technology allows to run the system with only one UTP/FTP cable which transmits data and provides supplying voltage.

Attention! If the power adaptor is using for continuous work (24H) the rated current of the adaptor should be less than 80% of the maximal current.

Attention! The power cord is not included (230V AC).

| Standards:                           | IEEE 802.3af                                                                      |
|--------------------------------------|-----------------------------------------------------------------------------------|
| Input voltage:                       | 100 V 240 V AC                                                                    |
| Output voltage:                      | 48 V DC                                                                           |
| Number of inputs:                    | 1                                                                                 |
| Connector:                           | 2 x RJ-45 socket                                                                  |
| Maximal output current:              | 0.35 A max. for 240 V AC                                                          |
| LED indicators:                      | <ul><li>Power connection</li><li>Connecting to the device</li><li>Error</li></ul> |
| Output power:                        | 15.4 W                                                                            |
| Protections:                         | Short-circuit Overload protection                                                 |
| Housing:                             | Plastic                                                                           |
| Operation temp. / Relative humidity: | 0 °C 40 °C / 5 % 90 %                                                             |
| Weight:                              | 0.2 kg                                                                            |
| Dimensions:                          | 140 x 65 x 36 mm                                                                  |
| Guarantee:                           | 2 years                                                                           |