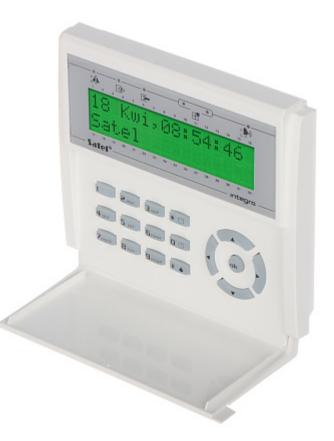

## Code: INT-KLCD-GR KEYPAD FOR ALARM CONTROL PANEL **INT-KLCD-GR** SATEL

The INT-KLCD-GR keypad is intended for daily operations and programming the INTEGRA series alarm control system. It can be also used to ACU-100 wireless system controller programming.

The keypad is equipped with large LCD and 17 keys, which allows to menu operations, enter the data and start the selected functions. The LCD and keys can be back lighted. The keypad is also equipped with buzzer. It can confirm keypad operations and signal alarm system events.