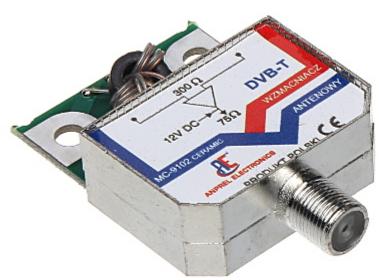

## Code: MC-9102 ANTENNA PREAMPLIFIER MC-9102 1-68 17-28 dB

The MC-9102 antenna amplifier is designed to amplify weak signals of terrestrial TV. Broadband board amplifier to antenna box. Such solution ensures amplifying of weak signals already on antenna input, which is much important at low signal-to-noise ratio.

Shielding the amplifier in the ZnAl cast significantly reduces the sensitivity to noise. All made in hybrid technology, it means whole electronics of the amplifier is placed on the ceramic layer. Hybrid, thick-layer technique involves applying conductive paths, resistors, capacitors and masking, protecting and insulating layers on ceramic substrates by screen printing.

| Range:                               | 5 MHz 860 MHz                                                                                                                                                                                                                         |
|--------------------------------------|---------------------------------------------------------------------------------------------------------------------------------------------------------------------------------------------------------------------------------------|
| Channels:                            | 1 - 68                                                                                                                                                                                                                                |
| Gain :                               | 17 28 dB                                                                                                                                                                                                                              |
| Number of outputs [connectors type]: | 1 pcs (F connector)                                                                                                                                                                                                                   |
| Number of inputs [connectors type]:  | 1 pcs (antenna terminals)                                                                                                                                                                                                             |
| Main features:                       | <ul> <li>High resistance to mechanical damages and weather conditions</li> <li>Very good heat dissipation due to the thermal properties of the ceramic substrate</li> <li>Perfect resistance to electrostatic interactions</li> </ul> |
| Maximum output level:                | 100 dBµV                                                                                                                                                                                                                              |
| Ripples:                             | 1.6 dB                                                                                                                                                                                                                                |
| Input/output impedance:              | 300 Ω / 75 Ω                                                                                                                                                                                                                          |
| Power supply:                        | 12 V DC ± 5% / 50 mA                                                                                                                                                                                                                  |
| Shielding:                           | ✓                                                                                                                                                                                                                                     |
| Operation temp:                      | -30 °C 55 °C                                                                                                                                                                                                                          |
| Guarantee:                           | 2 years                                                                                                                                                                                                                               |