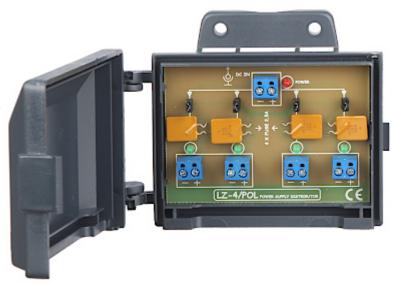

## DATA SHEET

Code: LZ-4/POL

## POWER SUPPLY DISTRIBUTOR **LZ-4/POL**

The LZ-4/POL is a passive device and allows to distribute the power supply.

The housing of the LZ-4/POL has been prepared for mounting with screws to a wall or with a tie to a mast (tie, screws - not included).