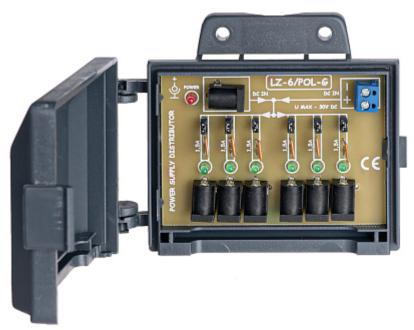

## DATA SHEET

Code: LZ-6/POL-G

## POWER SUPPLY DISTRIBUTOR LZ-6/POL-G

The LZ-6/POL-G is a passive device and allows to distribute the power supply.

The housing of the LZ-6/POL-G has been prepared for mounting with screws to a wall or with a tie to a mast (tie, screws - not included).

| Number of power inputs:                | 2                                                                          |
|----------------------------------------|----------------------------------------------------------------------------|
| Number of power outputs:               | 6                                                                          |
| Maximal power voltage:                 | 24 V DC (typical 12V)                                                      |
| Maximal power supply current:          | terminals • 9 A terminals • 4 A 5.5/2.1 socket                             |
| Max. output current for single output: | 1.5 A                                                                      |
| Protection type:                       | 6 x 1.5 A Polymer fuse                                                     |
| Power connectors type:                 | Input : socket 2.1/5.5 mm / Cable terminals<br>Output : sockets 2.1/5.5 mm |
| Operation temp:                        | -50 °C 55 °C                                                               |
| Permissible relative humidity:         | < 95 %                                                                     |
| Weight:                                | 0.09 kg                                                                    |
| Dimensions:                            | 120 x 91 x 37 mm                                                           |
| Manufacturer / Brand:                  | DELTA                                                                      |
| Guarantee:                             | 3 years                                                                    |