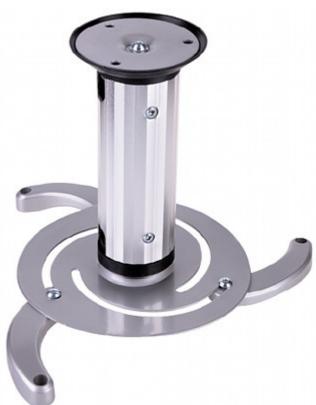

## Code: PD-23 PROJECTOR MOUNT PD-23

The PD-23 is designed to mount the multimedia projector. The mount enables easy tilt adjustment and horizontal rotation. Possibility to mount under slanted ceiling.

Maximal load capacity is 10 kg. It should be mounted on the surface, which construction has to carry the required load, including a wide margin of safety.

| Bearing capacity:                   | 10 kg               |
|-------------------------------------|---------------------|
| Distance from mounting surface:     | 170 mm from ceiling |
| Projector mounting holes distances: | Ø 130 320 mm        |
| Color:                              | Silver              |
| Tilt adjustment:                    | -15 ° 15 °          |
| Horizontal rotation:                | 360 °               |
| Dimensions:                         | max. Ø 320          |
| Weight:                             | 1.32 kg             |
| Guarantee:                          | 2 years             |