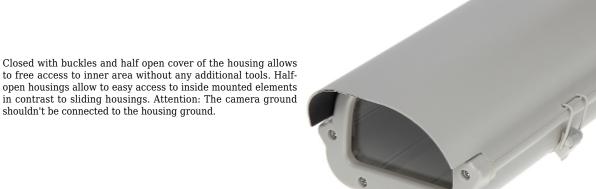

## OUTDOOR SIDE OPENING HOUSING TP-426

to free access to inner area without any additional tools. Halfopen housings allow to easy access to inside mounted elements in contrast to sliding housings. Attention: The camera ground shouldn't be connected to the housing ground.