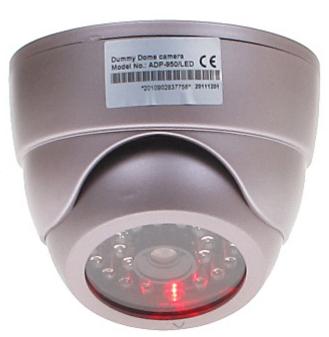

## DUMMY CAMERA ADP-950/LED

Indoor dome dummy camera. The dummy camera is deceptively similar to the DP camera series with the same camera model and housing color. It is equipped with blinking, red LED. This solution makes the dummy camera gets your attention and is easy visible. Dummy device is powered by internal batteries.

| IR illuminator imitation: | ✓ LEDs imitation          |
|---------------------------|---------------------------|
| Blinking LED:             | ✓ red                     |
| Motion detector:          | _                         |
| Power supply:             | 4.5 V 3 x AAA (Batteries) |
| Color:                    | Light graphite            |
| Dimensions:               | Ø 94 x 70 mm              |
| Housing:                  | Dome - Plastic            |
| Guarantee:                | 2 years                   |