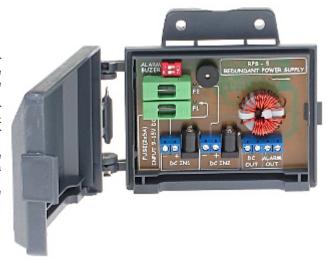

## REDUNDANT POWER ADAPTER RPS-5

The RPS-5 device enables the connection of two power supply adaptors or batteries in parallel. In case of damage one of the power source, the second power source is actived, what ensures continuous work of the whole system.

In case of loss of the both power sources, the alarm output is in close state for a few seconds, which informs about powering failure. Alarm can be on or off using a dip-switch connector.

The alarm output and buzzer can be configured (on/off) separately. The device is designed to continuous work in closed spaces.