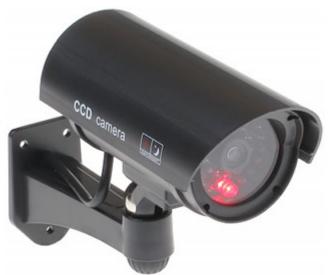

## DUMMY CAMERA ACC-102B/LED

Outdoor dummy camera with bracket.

this equipped with blinking, red LED. This solution makes the dummy camera gets your attention and is easy visible. Cable placed near the bracket goes to the wall, it makes this dummy camera very similar to a real one.

Dummy device is powered by internal batteries.

| IR illuminator imitation: | ✓ LEDs imitation                                                    |
|---------------------------|---------------------------------------------------------------------|
| Blinking LED:             | ✓ red                                                               |
| Motion detector:          | -                                                                   |
| Battery power supply:     | 2 x LR6 (AA) (not included)                                         |
| Color:                    | Black                                                               |
| Weight:                   | 0.26 kg                                                             |
| Dimensions:               | 170 x 80 x 80 mm (without bracket) 230 x 160 x 80 mm (with bracket) |
| Housing:                  | Plastic                                                             |
| Guarantee:                | 2 years                                                             |