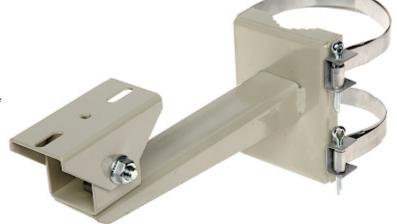

## HOUSING POLE MOUNT BRP-20W

Steel bracket, powder painted, designed to mount the camera housings or cameras on the poles.

| Material:                       | Steel - powder painted                            |
|---------------------------------|---------------------------------------------------|
| Bearing capacity:               | max. 10 kg                                        |
| Distance from mounting surface: | 200 mm                                            |
| Pole diameters range:           | Ø 50 Ø 160 mm                                     |
| Color:                          | Ivory                                             |
| Adjustment:                     | in two planes                                     |
| Strip length:                   | 2 m (total) - it must be split to two equal parts |
| Main features:                  | The mounting with the steel strips                |
| Weight:                         | 0.7 kg                                            |
| Manufacturer / Brand:           | DELTA                                             |
| Guarantee:                      | 3 years                                           |