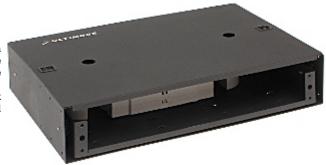

## FIBER OPTIC DISTRIBUTION BOX MT-548

The MT-548 box is designed for use in FTTX networks as a distribution point and patch panel (distribution frame). Its telescopic guides allow the installer to pull out the shelf completely for convenient installation of the cabling and easy access for maintenance.

The box is made of black powder-coated steel. The box contains tray that can hold together 48 splices as well as optical fiber reserve. The included accessories include 48 heat-shrinkable tubes for the splices.

| Number of trays: | 2 pcs                |
|------------------|----------------------|
| Splice capacity: | 48 (24 per one tray) |
| Cable diameter:  | 10 mm 20 mm          |
| Front panel:     | -                    |
| Housing type:    | 2 U Rack 19"         |
| Weight:          | 4.72 kg              |
| Dimensions:      | 430 x 300 x 87 mm    |
| Guarantee:       | 2 years              |