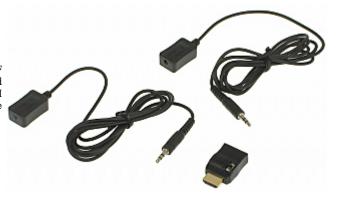

## REMOTE CONTROLLER HDMI EXTENSION TRF-EX-5E

Remote controller cable extension working with the HDMI-EX-5E/TRF Extender. The set includes transmitter and receiver. Receiver is mounted near a LCD TV/monitor, and the transmitter near a device with HDMI output (PC, notebook, DVD player, Blu-Ray player, HDTV receiver, Home Cinema System, Xbox/Playstation game console, camera). Attention! The TRF-EX-5E cooperates with HDMI-EX-5E/TRF only.