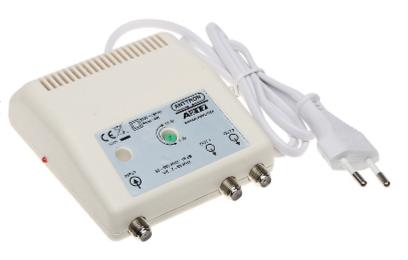

## ANTENNA AMPLIFIER **WSS-218R** TELMOR

The WSS-218R amplifier is designed to operation in CATV networks (due to return channel) and for individual RTV antenna installations. Device is supplying from built-in mains adapter with LED operation signaling. The WSS-218R amplifier is designed to use indoors.

| Frequency range:           | 5 MHz 65 MHz<br>85 MHz 862 MHz |
|----------------------------|--------------------------------|
| Number of inputs/outputs:  | 1 / 2                          |
| Input/output impedance:    | 75 Ω                           |
| Connectors type:           | "F"                            |
| Gain:                      | 18 dB                          |
| Gain adjustment:           | 5 dB 18 dB                     |
| S/N ratio:                 | 4.5 dB                         |
| IMA3 60dB:                 | 105 dBμV                       |
| Return loss:               | > 10 dB                        |
| Return channel loss:       | 6 dB                           |
| Isolation between outputs: | > 20 dB                        |
| Power supply:              | 230 V AC                       |
| Power consumption:         | 4 W                            |
| Weight:                    | 0.280 kg                       |
| Dimensions:                | 115 x 95 x 35 mm               |
| Manufacturer / Brand:      | TELMOR                         |
| Guarantee:                 | 2 years                        |