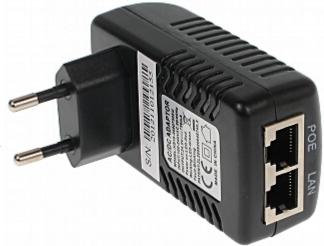

## DATA SHEET

Code: 24V/750MA/POE

## SWITCHING ADAPTER **24V/750MA/POE**

Switching adapter, it is designed to powering IP devices using PoE technology. Power adapter is not compatible with IEEE 802.3af standard. Attention! If the power adaptor is using for continuous work (24H) the rated current of the adaptor should be less than 80% of the maximal current.

| Number of inputs:                    | 1 pcs RJ-45                                                                                         |
|--------------------------------------|-----------------------------------------------------------------------------------------------------|
| Maximal output current:              | 750 mA                                                                                              |
| Output voltage:                      | 24 V DC                                                                                             |
| Input voltage:                       | 100 V 240 V AC                                                                                      |
| Output power:                        | 18 W                                                                                                |
| Protections:                         | -                                                                                                   |
| Housing:                             | Plastic                                                                                             |
| LED indicators:                      | <ul> <li>red LED - power on</li> <li>green LED - operation</li> <li>blinking LED - fault</li> </ul> |
| Operation temp. / Relative humidity: | 0 40 °C / 20 80 %                                                                                   |
| Weight:                              | 0.1 kg                                                                                              |
| Dimensions:                          | 84 x 48 x 67 mm                                                                                     |
| Guarantee:                           | 2 years                                                                                             |