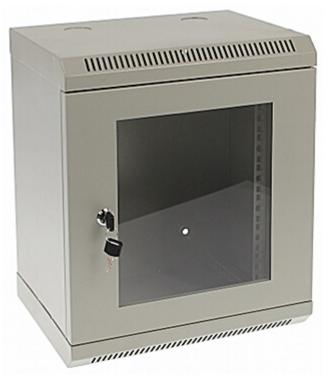

## Code: R10-9U/280 HANGING RACK CABINET **R10-9U/280**

More and more home devices to LAN, RTV, CCTV installations are made with a view to the RACK system, so that their installation is aesthetically pleasing, and that devices are protected against accidental mechanical damages.

The  $\tilde{R10}\mbox{-}9U/280$  cabinet is suitable for mounting all sorts of devices in standard 10" rack housings.

| Internal width:        | 10 "                                                                                                                                                  |
|------------------------|-------------------------------------------------------------------------------------------------------------------------------------------------------|
| Internal height:       | 9 U                                                                                                                                                   |
| External width:        | 350 mm                                                                                                                                                |
| External height:       | 420 mm                                                                                                                                                |
| External depth:        | 280 mm                                                                                                                                                |
| Holes for fan coolers: | -                                                                                                                                                     |
| Color:                 | Light gray                                                                                                                                            |
| Removable rear panel:  | -                                                                                                                                                     |
| Door:                  | Front: glass                                                                                                                                          |
| Main features:         | <ul> <li>Cable entries are placed from the top and bottom</li> <li>Possibility to mount the door as left or right</li> <li>2 keys included</li> </ul> |
| Weight:                | 6.2 kg                                                                                                                                                |
| Guarantee:             | 2 years                                                                                                                                               |