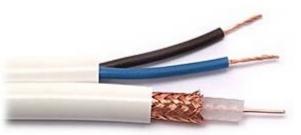

## KOd: YAP-2X0.5/200 KABEL CCTV **YAP-2X0.5/200**

Specjalistyczny kabel do TELEWIZJI PRZEMYSŁOWEJ. Kabel jest zgodny z dyrektywą CPR nr 305/2011 i spełnia wymagania europejskiej normy PN-EN 50575 w której określono wymagania dotyczące właściwości w warunkach działania ognia, metody badań i oceny kabli stosowanych jako materiał budowlany. Kabel posiada Deklarację Właściwości Użytkowych, oraz oznaczenie CE, które potwierdzają jego zgodność z wytycznymi rozporządzenia CPR.

| W odcinku:                            | 200 m Podana cena za 1m przy zakupie całej rolki                                                        |
|---------------------------------------|---------------------------------------------------------------------------------------------------------|
| Kabel koncentryczny:                  | ҮАР                                                                                                     |
| Żyła wewnętrzna:                      | Ø 0.59 mm Cu - Drut                                                                                     |
| Dielektryk:                           | Ø 3.7 mm PE pełny                                                                                       |
| Ekran:                                | -                                                                                                       |
| Oplot:                                | Drut Cu                                                                                                 |
| Impedancja:                           | 75 Ω                                                                                                    |
| Powłoka zewnętrzna:                   | Ø 5.9 mm PVC                                                                                            |
| Tłumienność przewodu na odcinku 100m: | 11.3 dB @ 100 MHz<br>16.3 dB @ 200 MHz<br>27.0 dB @ 500 MHz<br>40.6 dB @ 1000 MHz<br>57.2 dB @ 1750 MHz |
| Przewód elektryczny:                  |                                                                                                         |
| Żyła wewnętrzna:                      | 2 x 0.5 mm² Linka Cu                                                                                    |
| Rezystancja żył zasilających:         | 4 Ω / 100 m                                                                                             |
| Gwarancja:                            | 2 lata                                                                                                  |