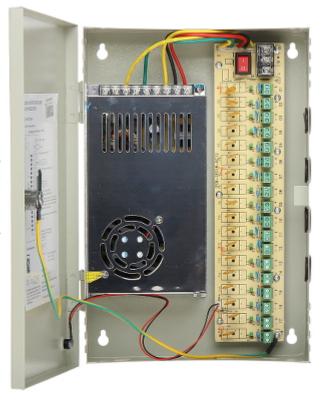

## SWITCHING ADAPTER 12V/24A/PA18

Power adapter is equipped with aesthetic, solidly made metal casing box. Adapter operation is indicated by LED placed on the casing box. Each power line is protected by a polymer fuse and has a LED indicator informing about output voltage presence. The adapter has the power off jumpers for each output.

| Adapter type:                          | Switching           |
|----------------------------------------|---------------------|
| Output voltage:                        | 12 V DC             |
| Output voltage adjustment:             | 11 13 V             |
| LED indication:                        | <b>✓</b>            |
| Max. output current (total):           | 24 A                |
| Max. output current for single output: | 1.1 A               |
| Input voltage:                         | 230 V AC            |
| Power:                                 | 288 W               |
| Number of outputs:                     | 18                  |
| Connector type:                        | Cable terminals     |
| Housing type:                          | Metal, wall-mounted |
| Key closed:                            | <b>→</b>            |
| Weight:                                | 1.882 kg            |
| Dimensions:                            | 315 x 215 x 65 mm   |