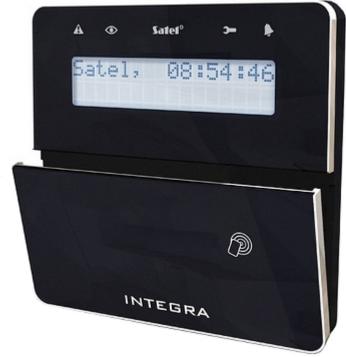

## KEYPAD FOR ALARM CONTROL PANEL **INT-KLFR-BSB** SATEL

The built-in proximity card reader allows to operate the system without the necessity to remember passwords. With the LCD display showing text messages, even advanced functionalities of the alarm control unit are simple and convenient.

| Support:              | INTEGRA                                                                                                                                                                                                                                                                                                                                                                                                                    |
|-----------------------|----------------------------------------------------------------------------------------------------------------------------------------------------------------------------------------------------------------------------------------------------------------------------------------------------------------------------------------------------------------------------------------------------------------------------|
| Main features:        | Large, easily readable LCD with backlight displaying detailed information on system state 3EOL configurations support - 2 Inputs Operation status LED indicator Alarms: keypad hold-down PANIC, FIRE and AUX Bbuzzer for acoustic signaling of some system events RS-232 port allows to programming using the PC with GUARDX software installed proximity reader built-in - Unique EM 125kHz Microswitch as tamper contact |
| Power supply:         | 12 V DC                                                                                                                                                                                                                                                                                                                                                                                                                    |
| Current consumption:  | max. 110 mA                                                                                                                                                                                                                                                                                                                                                                                                                |
| Color:                | Black + Silver                                                                                                                                                                                                                                                                                                                                                                                                             |
| Operation temp:       | -10 °C 55 °C                                                                                                                                                                                                                                                                                                                                                                                                               |
| Weight:               | 0.34 kg                                                                                                                                                                                                                                                                                                                                                                                                                    |
| Dimensions:           | 145 x 143 x 25 mm                                                                                                                                                                                                                                                                                                                                                                                                          |
| Manufacturer / Brand: | SATEL                                                                                                                                                                                                                                                                                                                                                                                                                      |
| Guarantee:            | 2 years                                                                                                                                                                                                                                                                                                                                                                                                                    |