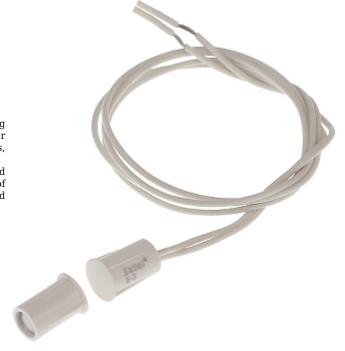

## CYLINDRICAL MAGNETIC CONTACT B-2 SATEL

The magnetic contacts can be used wherever required for controlling the status of doors, windows and/or other movable elements, e.g. for protection or monitoring of access to particular sites, spaces, facilities, in automatic control systems, etc.

The magnetic contact element containing the magnet should be mounted on the movable part, while the reed switch – on the stationary part of protected doors, windows, etc. The sunk magnetic contact is designed for face mounting in such materials as wood or plastic.

The contact is to be pressed in.

| Detection:                     | Opening the door or window |
|--------------------------------|----------------------------|
| Maximum reed switched voltage: | 100 V                      |
| Maximal switched current:      | 500 mA                     |
| Make distance:                 | 19 mm                      |
| Break distance:                | 40 mm                      |
| Color:                         | White                      |
| Dimensions:                    | 14.5 x 11 x 9.8 mm         |
| Weight:                        | 0.01 kg                    |
| Manufacturer / Brand:          | SATEL                      |
| Guarantee:                     | 2 years                    |