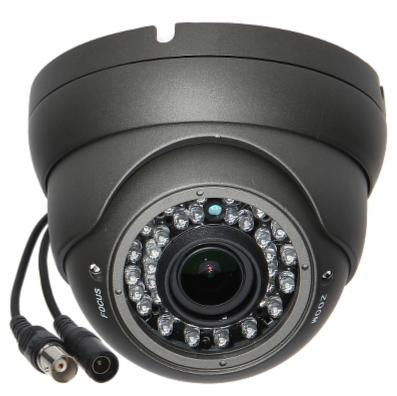

## PAL VANDALPROOF CAMERA **CV133-2812/3** 1000 TVL 2.8 ... 12 mm

Vandal-proof camera in metal housing with high resolution sensor and wide range of view angle adjustment. Due to above, this camera is perfect solution for surveillance systems requiring persons or vehicles recognition, for example at places like: buildings entrance, lobbies, lounges, etc. The movable ICR filter allows to good colors reproduction at daylight and better gray scale during night conditions.

Housing construction allows to mount the camera to the ceiling and the wall (image is right oriented in both cases). Camera module is mounted inside the dome housing, which allows to rotate the camera on any axis.

It is equipped with OSD menu controller, which allows to set and change the camera parameters without the need to remove or move the camera. It is equipped with IR illuminator, which is turned on by twilight sensor when illumination conditions are low.