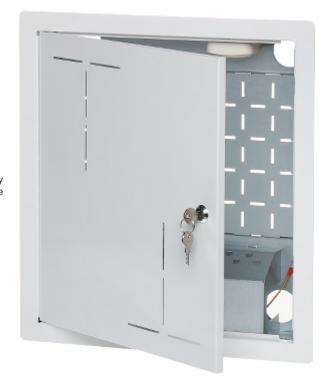

## ENCLOSURE **TESM-101**

The TESM-101 flush junction box is designed for installation in any apartment of the multi-family building, which project complies with the applicable regulations.

| Application:          | • R-TV SAT<br>• WLAN                                                                                                                                                                                                    |
|-----------------------|-------------------------------------------------------------------------------------------------------------------------------------------------------------------------------------------------------------------------|
| Material:             | Steel                                                                                                                                                                                                                   |
| Color:                | White                                                                                                                                                                                                                   |
| Main features:        | Socket 230 V AC  keys included  Ideal flush with the wall  Very easy and quick assembly  Aesthetic and solid construction  The housing passes the WiFi signals  Place for connectors: 4x KEYSTONE, 4x "F", 1x SC duplex |
| Weight:               | 4.69 kg                                                                                                                                                                                                                 |
| Internal dimensions:  | 335 x 387 x 70 mm                                                                                                                                                                                                       |
| External dimensions:  | 360 x 420 x 90 mm                                                                                                                                                                                                       |
| Manufacturer / Brand: | TELMOR                                                                                                                                                                                                                  |
| Guarantee:            | 2 years                                                                                                                                                                                                                 |