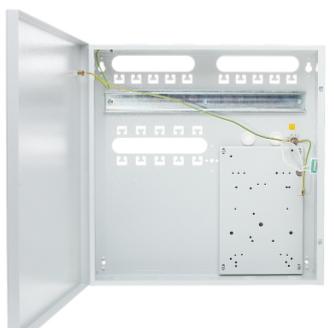

## Code: AWO-610 ENCLOSURE AWO-610

Enclosure is designed to indoor use, it has also very good corrosion

protection. Due to its design, the AWO-610 enclosure can be used as an integration part of installation systems, such as CCTV, KD, SSWiN, SAT.

| Place for battery:    | max. 17 Ah                                                                                                                                                                            |
|-----------------------|---------------------------------------------------------------------------------------------------------------------------------------------------------------------------------------|
| Transformer:          | -                                                                                                                                                                                     |
| Tamper protection:    | TAMPER switch indicating open the cover                                                                                                                                               |
| Key closed:           | -                                                                                                                                                                                     |
| Application:          | <ul> <li>Alarm control panel,</li> <li>Devices for mounting on a DIN, TS-35 rail,</li> <li>Transformers series TRP, TRZ, TOR,</li> <li>Enclosed Power Supply Units PS, PSB</li> </ul> |
| Material:             | Steel - powder painted                                                                                                                                                                |
| Color:                | Gray RAL-7035                                                                                                                                                                         |
| Weight:               | 3.8 kg                                                                                                                                                                                |
| Dimensions:           | 345 x 355 x 80 mm                                                                                                                                                                     |
| Manufacturer / Brand: | PULSAR                                                                                                                                                                                |
| Guarantee:            | 2 years                                                                                                                                                                               |