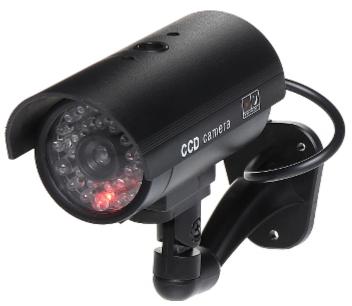

## Code: ACC-102B/LED/Z DUMMY CAMERA ACC-102B/LED/Z

Outdoor dummy camera with bracket. It is equipped with blinking, red LED. This solution makes the dummy camera gets your attention and is easy visible. Cable placed near the bracket goes to the wall, it makes this dummy camera very similar to a real one.

Dummy device is powered by internal batteries.

| IR illuminator imitation: | LEDs imitation                                                         |
|---------------------------|------------------------------------------------------------------------|
| Blinking LED:             | red                                                                    |
| Motion detector:          | -                                                                      |
| Battery power supply:     | 2 x Alkaline batteries AAA (not included)                              |
| Color:                    | Black                                                                  |
| Weight:                   | 0.16 kg                                                                |
| Dimensions:               | 135 x 65 x 65 mm (without bracket)<br>198 x 65 x 116 mm (with bracket) |
| Housing:                  | Plastic                                                                |
| Guarantee:                | 2 years                                                                |