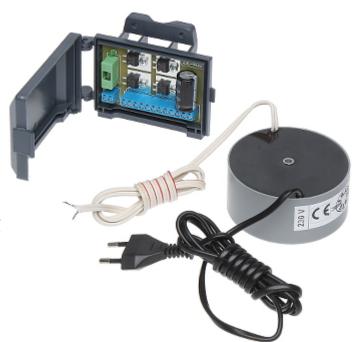

## CAMERAS POWER SUPPLY **ZK-40B/16**

The ZK-40B/16 power unit is designed to powering several SK-40 cameras stabilizers over a standard CCTV YAP75-0.59/3.7+2x0.5 cable.

Attention! If the power adaptor is using for continuous work (24H) the rated current of the adaptor should be less than 80% of the maximal current. Please pay attention for proper cooling conditions of the power adaptor during work!

The ZK-40B/16 power supply unit enables powering the line with non-stabilized ca. DC 40V voltage which passes to SK-40 stabilizer. The stabilizer delivers stable DC 12V voltage, which is used for powering the cameras with thermostats. The device is powered by AC 29V voltage from included TTS-80 power adapter.

| Adapter type:         | Transforming                                                      |
|-----------------------|-------------------------------------------------------------------|
| Power voltage:        | 29 V AC                                                           |
| Output voltage:       | 40 V DC                                                           |
| Maximal load:         | • 2 A<br>• cameras amount max. 16 equipped with SK-40 stabilizers |
| LED indicator:        | <b>→</b>                                                          |
| Protection type:      | 3.15 A 5/20mm delayed fuse                                        |
| Dimensions:           | 120 x 38 x 90 mm                                                  |
| Weight:               | 0.11 kg                                                           |
| Manufacturer / Brand: | DELTA                                                             |
| Guarantee:            | 3 years                                                           |