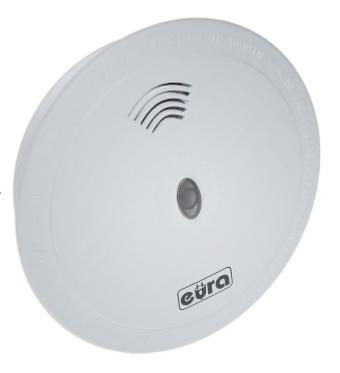

## SMOKE DETECTOR **SD-12B8** EURA

The SD-12B8 is a high quality device indicated for monitoring of visible smoke presence in accommodations and early detection of fire. The smoke detector is designed for most buildings, however, is not suitable for the exterior of the building or very high premises because of the possibility of not taking the detection the existing risk of fire.

| Detection:                              | smoke                                                                              |
|-----------------------------------------|------------------------------------------------------------------------------------|
| Alarm signaling:                        | LED indicator Acoustic (buzzer)                                                    |
| Smoke chamber dirt build-up indication: | 1                                                                                  |
| Battery power supply:                   | 9V, type 6F22 battery<br>10 μA - Standby                                           |
| Main features:                          | Sound signaling 85 dB / 1 m Test mode Low battery level alarm Detection max. 25 m² |
| Operation temp:                         | -10 °C 50 °C                                                                       |
| Weight:                                 | 0.15 kg                                                                            |
| Dimensions:                             | Ø 130 x 36 mm                                                                      |
| Manufacturer / Brand:                   | EURA                                                                               |
| Guarantee:                              | 2 years                                                                            |