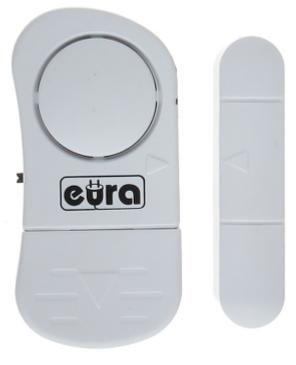

## OPENING DETECTOR WITH AUDIO SIGNAL MA-05A3

The magnetic contacts can be used wherever required for controlling the status of doors, windows and/or other movable elements, e.g. for protection or monitoring of access to particular sites, spaces, facilities, in automatic control systems, etc. Small slit of two elements of the device will cause acoustic signal, which deters and simultaneously inform about the burglary. The device can be used as entry signaling device (short sound).

The MA-05A3 is dedicated to the protection of houses, flats, garages, shops, offices, warehouses or caravans. The contact is designed for surface mounting.

| Detection:             | Opening the door or window                                    |
|------------------------|---------------------------------------------------------------|
| Alarm signaling:       | Alarm siren max. 105 dB, Beep signal - Entry signaling device |
| Main features:         | Turning by switch                                             |
| Battery power supply:  | Battery 3 x 1.5 V LR44 included                               |
| "Index of Protection": | IP20                                                          |
| Operation temp:        | 10 °C 40 °C                                                   |
| Weight:                | 0.042 kg                                                      |
| Dimensions:            | • Transmitter: 32 x 65 x 24 mm<br>• magnet: 10 x 53 x 15 mm   |
| Manufacturer / Brand:  | EURA                                                          |
| Guarantee:             | 2 years                                                       |