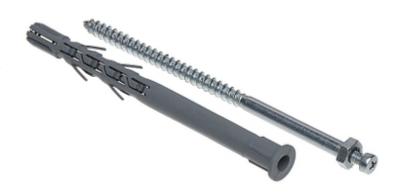

## EXPANSION PLUG JPK-12X160/M5 EBOLT

Wall screw with internal thread allows mounting of heavy elements on the facade of buildings insulated with Styrofoam (eg. the cameras, lights, etc.).

Facade insulation is not crushed during installation and no need to post installation hole boring in the fixed products. Pattern number W121776 is subject to legal protection.

| Material:              | Expansion plug, Polypropylene Screw, Steel galvanized mounting screw, Steel galvanized |
|------------------------|----------------------------------------------------------------------------------------|
| Drilling diameter:     | 12 mm                                                                                  |
| Expansion plug length: | 155 mm                                                                                 |
| Screw dimensions:      | Ø 8 x 160 mm, Internal thread M5                                                       |
| Screw:                 | Ø 5 x 16 mm                                                                            |
| Application:           | for Styrofoam 100 mm                                                                   |
| Manufacturer / Brand:  | EBOLT                                                                                  |
| Guarantee:             | 2 years                                                                                |