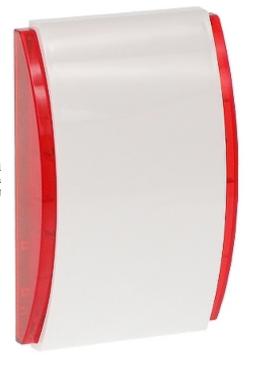

## INDOOR SIREN **SPW-210-R** SATEL

The SPW-210-R small indoor siren is designed for operation in the intruder alarm systems. High-impact polycarbonate enclosure, featuring a very high mechanical strength and guarantees aesthetic appearance of siren even after many years of using. Construction enables high level of tamper protection (against opening and removing from mounting surface).

| Current consumption:  | max. 110 mA                            |
|-----------------------|----------------------------------------|
| Color:                | Red                                    |
| Main features:        | Grade 2                                |
| Operation temp:       | -10 °C 55 °C                           |
| Dimensions:           | 87 x 133 x 37 mm                       |
| Power supply:         | 12 V DC                                |
| Weight:               | 0.15 kg                                |
| Power supply:         | ± 15% (powering from external adapter) |
| Manufacturer / Brand: | SATEL                                  |
| Guarantee:            | 2 years                                |