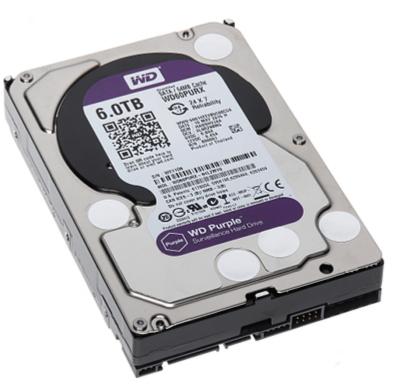

## Code: HDD-WD60PURX HDD FOR DVR **HDD-WD60PURX** 6TB 24/7 WESTERN DIGITAL

With IntelliPower technology the hard drives are dedicated to HD video recording in 24/7 continuous mode and have lower energy consumption. Serial ATA interface connection.

When you purchase the HDD with DVR, the HDD montage into DVR and operating tests are free of charge.

| Capacity:                              | 6 TB                                                                                                        |
|----------------------------------------|-------------------------------------------------------------------------------------------------------------|
| Interface:                             | Serial ATA/600                                                                                              |
| Spindle speed:                         | 5400 7200 RPM IntelliPower                                                                                  |
| Size format:                           | 3.5 "                                                                                                       |
| Cache memory:                          | 64 MB                                                                                                       |
| Technology:                            | <ul> <li>NCQ - Native Command Queuing</li> <li>Allframe - Reducing video frame "loss" phenomenon</li> </ul> |
| Designed to continuous operation 24/7: | ¥                                                                                                           |
| Weight:                                | 0.715 kg                                                                                                    |
| Manufacturer / Brand:                  | Western Digital                                                                                             |
| Guarantee:                             | 2 years                                                                                                     |