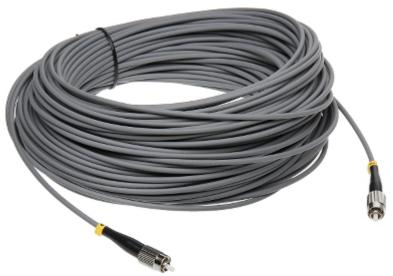

## Code: PC-FC/FC-40 SINGLE-MODE PATCHCORD **PC-FC/FC-40** 40 m

Patchcords are used to optical signal transmission between active devices, patch panel enclosures, etc.  $% \left( {{{\rm{c}}_{{\rm{c}}}}_{{\rm{c}}}} \right)$ 

| Connector type:   | FC <-> FC                                                                                                                                                                                                                                                             |
|-------------------|-----------------------------------------------------------------------------------------------------------------------------------------------------------------------------------------------------------------------------------------------------------------------|
| Fiber optic type: | 9 / 125 µm                                                                                                                                                                                                                                                            |
| Length:           | 40 m                                                                                                                                                                                                                                                                  |
| Main features:    | <ul> <li>Made according to the requirements: G.657A,</li> <li>Steel coat protects from damage by stretching,</li> <li>LSZH (Low Smoke Zero Halogen) coating - means small amount of toxic gases emitted during combustion,</li> <li>UV radiation resistant</li> </ul> |
| Guarantee:        | 2 years                                                                                                                                                                                                                                                               |